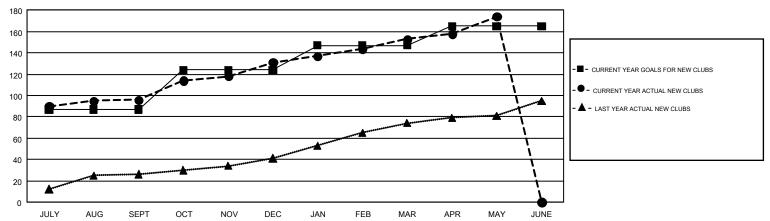

| 96        | 3             | JULY/AUG/SEPT         | 2,647                     | 3,500                   | 1,099                                              |  |
| OCT/NOV/DEC   | 37            | 35        | 36            | OCT/NOV/DEC           | 1,020                     | 1,657                   | 1,414                                              |  |
| JAN/FEB/MAR   | 23            | 22        | 7             | JAN/FEB/MAR           | 589                       | 1,814                   | 789                                                |  |
| APR/MAY/JUNE  | 18            | 21        | 0             | APR/MAY/JUNE          | 217                       | 1,435                   | 675                                                |  |

## GOALS AND ACTUAL NEW CLUBS CUMULATIVE



## GOALS AND ACTUAL MEMBERS CUMULATIVE



| DROPPED CLUBS: 46 |                | 672 CLUBS OF 1006 ADDED 1 OR MORE<br>NEW MEMBERS | GENDER DISTRIBUTION  MALE 25,161 (70.90%) |                 |        |
|-------------------|----------------|--------------------------------------------------|-------------------------------------------|-----------------|--------|
| DROPPED MEMBERS   |                |                                                  | FEMALE                                    | 10,327 (29.10%) |        |
| DECEASED          | 83             | CLICK HERE FOR CUMULATIVE                        | TOTAL FAMILY UNIT MEMBERS                 |                 | 15,514 |
| OTHER             | 1,140<br>2,750 | MEMBERSHIP DATA                                  | FAMILY MEMBERS PAYING