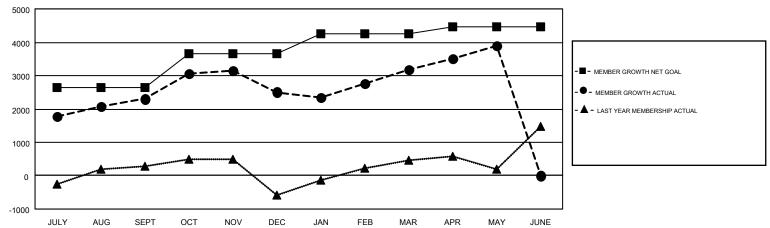

## GOALS AND ACTUAL MEMBERS CUMULATIVE

| DROPPED CLUBS: 46 |                | 672 CLUBS OF 1006 ADDED 1 OR MORE<br>NEW MEMBERS | GENDER DISTRIBUTION  MALE 25,161 (70.90%) |                 |        |
|-------------------|----------------|--------------------------------------------------|-------------------------------------------|-----------------|--------|
| DROPPED MEMBERS   |                |                                                  | FEMALE                                    | 10,327 (29.10%) |        |
| DECEASED          | 83             | CLICK HERE FOR CUMULATIVE                        | TOTAL FAMILY UNIT MEMBERS                 |                 | 15,514 |
| OTHER             | 1,140<br>2,750 | MEMBERSHIP DATA                                  | FAMILY MEMBERS PAYING HALF 8,69 DUES      |                 | 8,696  |
| TOTAL             | 3,973          |                                                  |                                           |                 |        |